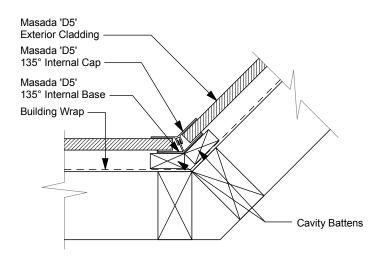

#### (a) External Corner 135° Details

(b) Internal Corner 135° Details

Detail 05 135° Corners for 'Masada D5' Vinyl Cladding on Cavity

Scale - 1 : 5

Roly Bolton –
Ph. 0508 627232 – Mob. 027 492 7329
Email. roly@masada.co.nz
Website: www.masada.co.nz