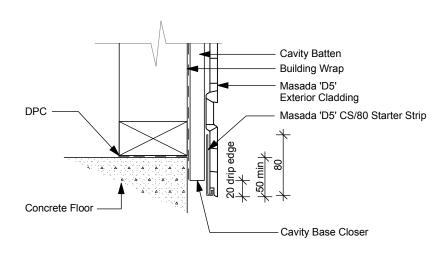

## (b) Bottom/Foundation Details

# Detail 01 Top/Bottom Details for Masada 'D5' Vinyl Cladding on Cavity

Scale - 1:

Roly Bolton –
Ph. 0508 627232 – Mob. 027 492 7329
Email. roly@masada.co.nz
Website: www.masada.co.nz