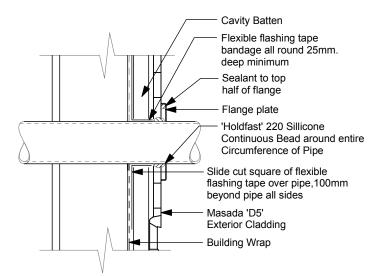

## Detail 03 90° Corners for Masada 'D5' Vinyl Cladding on Cavity

Scale - 1 : 5

Detail 07
Pipe Penetration for
Masada 'D5' Vinyl Cladding on Cavity

Scale - 1 : 5