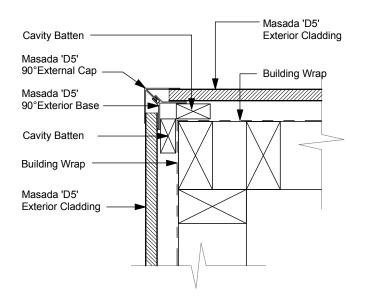

#### (a) External 90° Corner

(b) Internal 90° Corner

## Detail 03 90° Corners for Masada 'D5' Vinyl Cladding on Cavity

Scale - 1 : 5

Detail 07
Pipe Penetration for
Masada 'D5' Vinyl Cladding on Cavity

Scale - 1 : 5