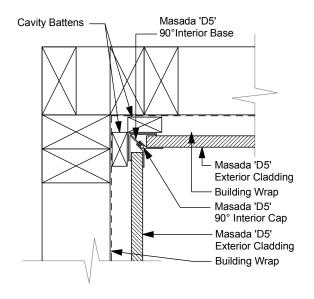

#### (a) External 90° Corner

(b) Internal 90° Corner

## Detail 03 90° Corners for Masada 'D5' Vinyl Cladding on Cavity

Scale - 1 : 5

Detail 07
Pipe Penetration for
Masada 'D5' Vinyl Cladding on Cavity

Scale - 1 : 5