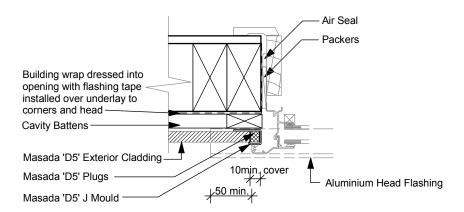

#### (a) Head

(c)Jamb

# Detail 02 Windows for Masada 'D5' Vinyl Cladding on Cavity

Scale - 1 : 5