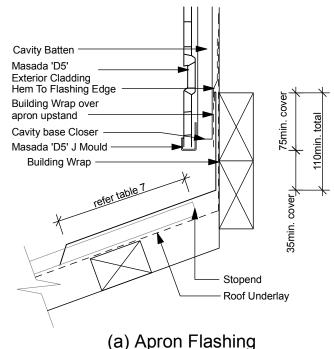

'X' = variable according to Wnd Zone - refer table 7.

### (b) Parallel Apron Flashings

'X' = variable according to Wnd Zone - refer table 7.

## Detail 04

Roof Flashings for Masada 'D5' Vinyl Cladding on Cavity

Roly Bolton – Ph. 0508 627232 – Mob. 027 492 7329 Email. roly@masada.co.nz Website: www.masada.co.nz

(b)Sides & Bottom

Detail 06

Meter Box for Masada 'D5' Vinyl Cladding on Cavity