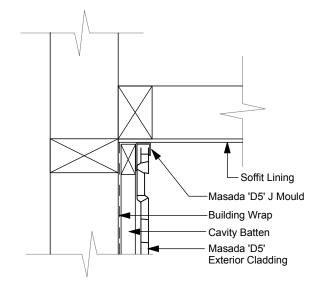

#### (a) Soffit Details

# Detail 01 Top/Bottom Details for Masada 'D5' Vinyl Cladding on Cavity

Scale - 1:

Roly Bolton –
Ph. 0508 627232 – Mob. 027 492 7329
Email. roly@masada.co.nz
Website: www.masada.co.nz