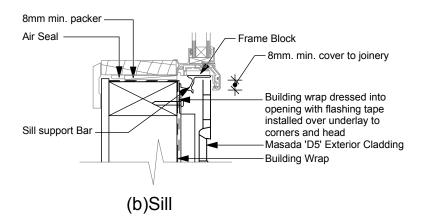

#### (a) Head

(c)Jamb

# Detail 02 Windows for Masada 'D5' Vinyl Cladding on Cavity

Scale - 1 : 5