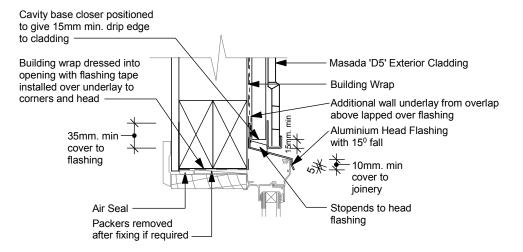

#### (a) Head

(c)Jamb

# Detail 02 Windows for Masada 'D5' Vinyl Cladding on Cavity

Scale - 1 : 5