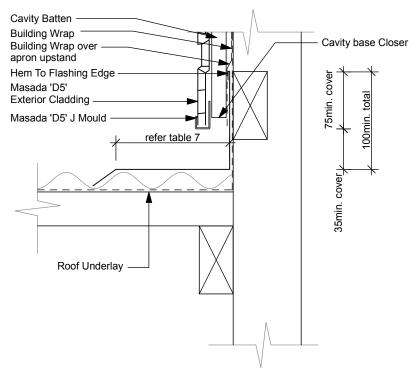

'X' = variable according to Wnd Zone - refer table 7.

### (b) Parallel Apron Flashings

'X' = variable according to Wnd Zone - refer table 7.

## Detail 04

Roof Flashings for Masada 'D5' Vinyl Cladding on Cavity

Roly Bolton – Ph. 0508 627232 – Mob. 027 492 7329 Email. roly@masada.co.nz Website: www.masada.co.nz

(b)Sides & Bottom

Detail 06

Meter Box for Masada 'D5' Vinyl Cladding on Cavity