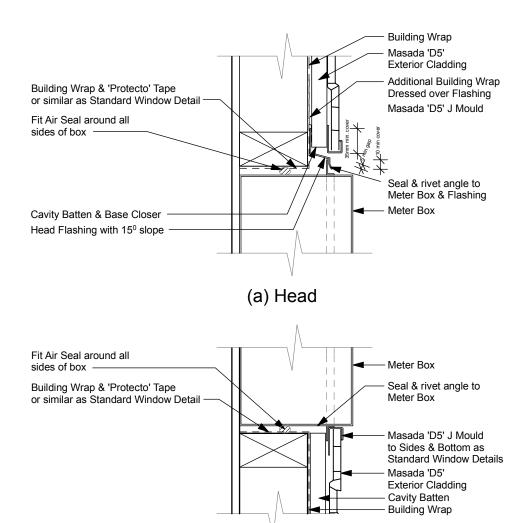

#### (a) Head

(c)Jamb

# Detail 02 Windows for Masada 'D5' Vinyl Cladding on Cavity

Scale - 1 : 5